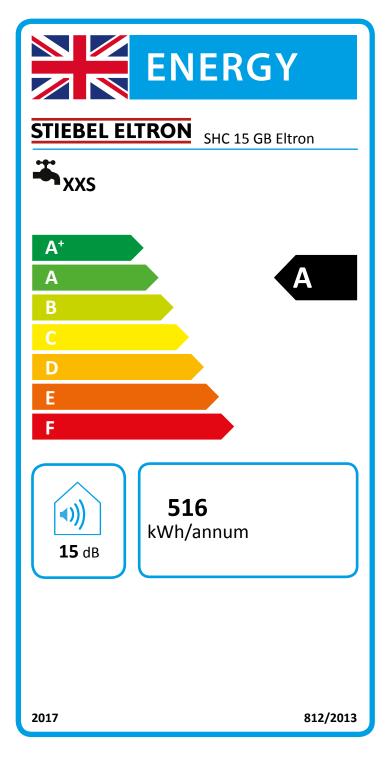

## Product datasheet: Conventional water heaters to regulation (EU) no. 812/2013 and 814/2013

|                                                        |       | SHC 15 GB Eltron |
|--------------------------------------------------------|-------|------------------|
|                                                        |       | 234407           |
| Manufacturer                                           |       | STIEBEL ELTRON   |
| Load profile                                           |       | XXS              |
| Energy efficiency class                                |       | A                |
| Energy conversion efficiency                           | %     | 36               |
| Annual power consumption                               | kWh   | 516              |
| Default temperature setting                            | °C    | 55               |
| Sound power level                                      | dB(A) | 15               |
| Option for exclusive operation during off-peak periods |       | <u> </u>         |
| Smart function                                         |       | _                |
| Mixed water volume at 40 °C                            | I     | 23               |
| Daily power consumption                                | kWh   | 2.421            |