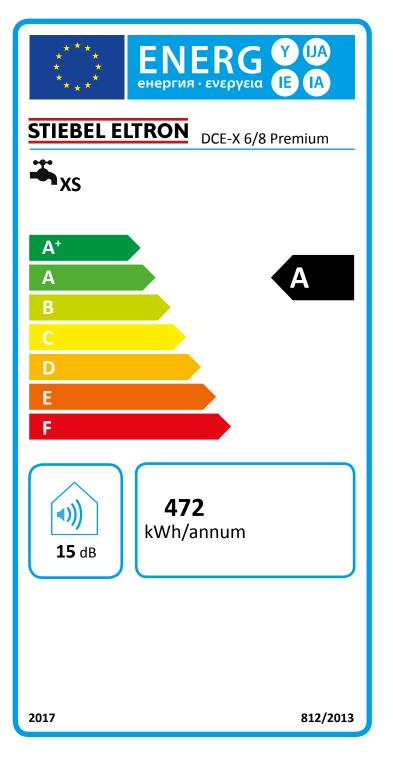

## Product datasheet: Conventional water heaters to regulation (EU) no. 812/2013 and 814/2013

|                                             |       | DCE-X 6/8 Premium                                                                     |
|---------------------------------------------|-------|---------------------------------------------------------------------------------------|
|                                             |       | 238158                                                                                |
| Manufacturer                                |       | STIEBEL ELTRON                                                                        |
| Load profile                                |       | XS                                                                                    |
| Energy efficiency class                     |       | Α                                                                                     |
| Energy conversion efficiency                | %     | 39                                                                                    |
| Annual power consumption                    | kWh   | 472                                                                                   |
| Default temperature setting                 | °C    | 60                                                                                    |
| Sound power level                           | dB(A) | 15                                                                                    |
| Special information on measuring efficiency |       | Measured at ECO level with highest flow rate,<br>maximum output and maximum set value |
| Daily power consumption                     | kWh   | 2,161                                                                                 |
|                                             |       |                                                                                       |