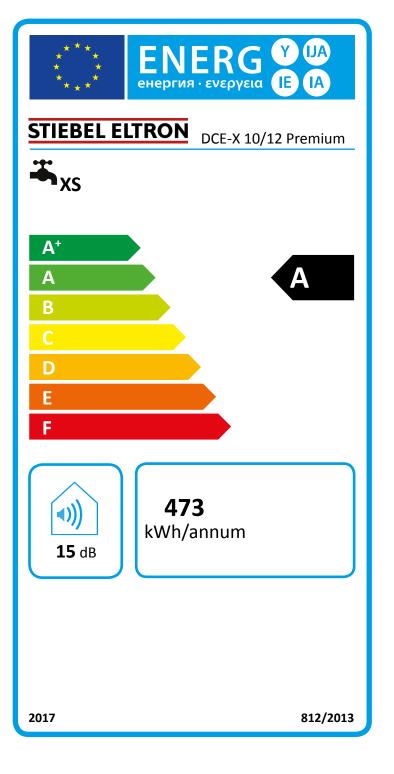

## Product datasheet: Conventional water heaters to regulation (EU) no. 812/2013 and 814/2013

|                                             |       | DCE-X 10/12 Premium                                                                   |
|---------------------------------------------|-------|---------------------------------------------------------------------------------------|
|                                             |       | 238159                                                                                |
| Manufacturer                                |       | STIEBEL ELTRON                                                                        |
| Load profile                                |       | XS                                                                                    |
| Energy efficiency class                     |       | А                                                                                     |
| Energy conversion efficiency                | %     | 39                                                                                    |
| Annual power consumption                    | kWh   | 473                                                                                   |
| Default temperature setting                 | °C    | 60                                                                                    |
| Sound power level                           | dB(A) | 15                                                                                    |
| Special information on measuring efficiency |       | Measured at ECO level with highest flow rate,<br>maximum output and maximum set value |
| Daily power consumption                     | kWh   | 2,167                                                                                 |
|                                             |       |                                                                                       |