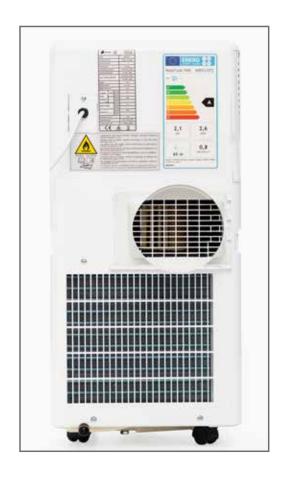

Very light and very reduced measures. Includes hot air extraction tube and Sliding Window Kit.

| Rated voltage                     |                   | 220-240V,50Hz |
|-----------------------------------|-------------------|---------------|
| Power consumption                 |                   | 785W          |
| Rating input                      |                   | 2050W         |
| BTU/h                             |                   | 7000          |
| Noise Level                       | Acoustic power    | 65dB          |
|                                   | Acoustic pressure | 55dB          |
| Air volume                        |                   | 320m³/h       |
| For rooms up to (m <sup>2</sup> ) |                   | 16            |
| Dehumidifying capacity (l/h)      |                   | 0,8           |
| Refrigerant                       |                   | R290          |
| Funcion sleep                     |                   | ✓             |
| Fasn speed                        |                   | 2             |
| Timer                             |                   | 24h           |
| Remote control                    |                   | ✓             |
| Wheels                            |                   | ✓             |
| Air evacuation tube               |                   | ✓             |
| Water evacuation tube             |                   | ✓             |
| Window adapter                    |                   | ✓             |
| Window sealing kit                |                   | ✓             |
| Modes                             | Cooling           | ✓             |
|                                   | Dehumidifying     | ✓             |
|                                   | Fan               | ✓             |
| Unit dimension<br>(cm/in)         | Length            | 33,00 / 13,00 |
|                                   | Width             | 28,00 / 11,02 |
|                                   | Height            | 68,00 / 26,77 |
| Net weight (kg/lb)                |                   | 18,00 / 39,68 |
| Packaging dimensions<br>(cm/in)   | Length            | 37,00 / 14,56 |
|                                   | Width             | 31,30 / 12,32 |
|                                   | Height            | 86,50 / 34,05 |
| Gross weight (kg/lbs)             |                   | 19,50 / 43,00 |
| Approval                          |                   | CE            |
| Units per container               |                   | 674           |