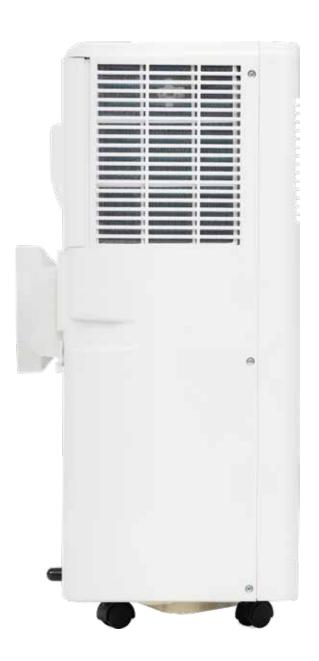

Very light and very reduced measures. Includes hot air extraction tube and Sliding Window Kit.

| Rated voltage                     |                   | 220-240V,50Hz |
|-----------------------------------|-------------------|---------------|
| Power consumption                 |                   | 785W          |
| Rating input                      |                   | 2050W         |
| BTU/h                             |                   | 7000          |
| Noise Level                       | Acoustic power    | 65dB          |
|                                   | Acoustic pressure | 55dB          |
| Air volume                        |                   | 320m³/h       |
| For rooms up to (m <sup>2</sup> ) |                   | 16            |
| Dehumidifying capacity (l/h)      |                   | 0,8           |
| Refrigerant                       |                   | R290          |
| Funcion sleep                     |                   | ✓             |
| Fasn speed                        |                   | 2             |
| Timer                             |                   | 24h           |
| Remote control                    |                   | ✓             |
| Wheels                            |                   | ✓             |
| Air evacuation tube               |                   | ✓             |
| Water evacuation tube             |                   | ✓             |
| Window adapter                    |                   | ✓             |
| Window sealing kit                |                   | ✓             |
| Modes                             | Cooling           | ✓             |
|                                   | Dehumidifying     | ✓             |
|                                   | Fan               | ✓             |
| Unit dimension<br>(cm/in)         | Length            | 33,00 / 13,00 |
|                                   | Width             | 28,00 / 11,02 |
|                                   | Height            | 68,00 / 26,77 |
| Net weight (kg/lb)                |                   | 18,00 / 39,68 |
| Packaging dimensions<br>(cm/in)   | Length            | 37,00 / 14,56 |
|                                   | Width             | 31,30 / 12,32 |
|                                   | Height            | 86,50 / 34,05 |
| Gross weight (kg/lbs)             |                   | 19,50 / 43,00 |
| Approval                          |                   | CE            |
| Units per container               |                   | 674           |