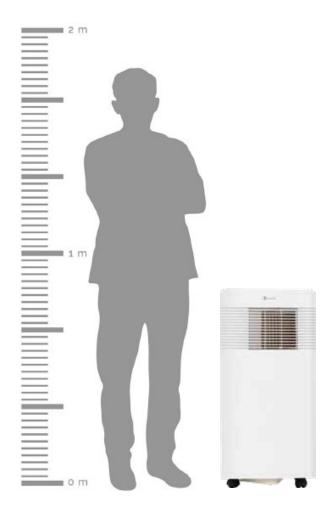

Very light and very reduced measures. Includes hot air extraction tube and Sliding Window Kit.

| Rated voltage                     |                   | 220-240V,50Hz |
|-----------------------------------|-------------------|---------------|
| Power consumption                 |                   | 785W          |
| Rating input                      |                   | 2050W         |
| BTU/h                             |                   | 7000          |
| Noise Level                       | Acoustic power    | 65dB          |
|                                   | Acoustic pressure | 55dB          |
| Air volume                        |                   | 320m³/h       |
| For rooms up to (m <sup>2</sup> ) |                   | 16            |
| Dehumidifying capacity (l/h)      |                   | 0,8           |
| Refrigerant                       |                   | R290          |
| Funcion sleep                     |                   | ✓             |
| Fasn speed                        |                   | 2             |
| Timer                             |                   | 24h           |
| Remote control                    |                   | ✓             |
| Wheels                            |                   | ✓             |
| Air evacuation tube               |                   | ✓             |
| Water evacuation tube             |                   | ✓             |
| Window adapter                    |                   | ✓             |
| Window sealing kit                |                   | ✓             |
| Modes                             | Cooling           | ✓             |
|                                   | Dehumidifying     | ✓             |
|                                   | Fan               | ✓             |
| Unit dimension<br>(cm/in)         | Length            | 33,00 / 13,00 |
|                                   | Width             | 28,00 / 11,02 |
|                                   | Height            | 68,00 / 26,77 |
| Net weight (kg/lb)                |                   | 18,00 / 39,68 |
| Packaging dimensions<br>(cm/in)   | Length            | 37,00 / 14,56 |
|                                   | Width             | 31,30 / 12,32 |
|                                   | Height            | 86,50 / 34,05 |
| Gross weight (kg/lbs)             |                   | 19,50 / 43,00 |
| Approval                          |                   | CE            |
| Units per container               |                   | 674           |