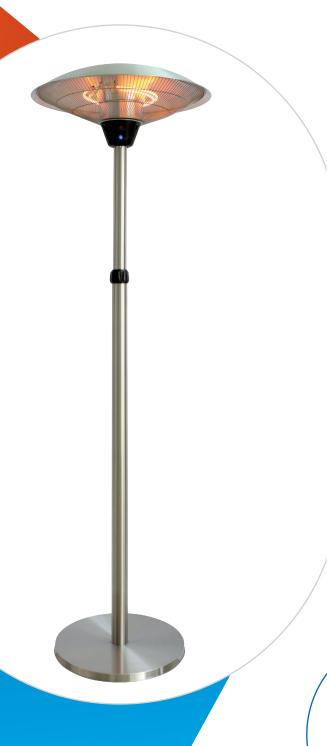

# **PH-21**

### **Electric Patio Heater**

Excellent outdoor heating

Quick Heating

Safety tilt switch

Guarantee

Remote control

Safety tilt switch

## **PH-21**

Enjoy the outdoors at any time of the year!

Perfect for terraces or gardens! Adjustable height!

#### **Features**

- \* 2 Halogen heating tubes.
- \* Remote control.
- \* Heavy base, not easy to tip over.
- \* 3 Outputs: 900 W; 1200 W; 2100 W.
- \* Protection against rust.
- \* Safe and easy to use.
- \* Safety tilt switch.
- \* Easy transport.
- \* Waterproof (IP44).
- \* Supply cord 1.8 meters.
- Available to use outdoors, restaurants, gardens, campings, etc.