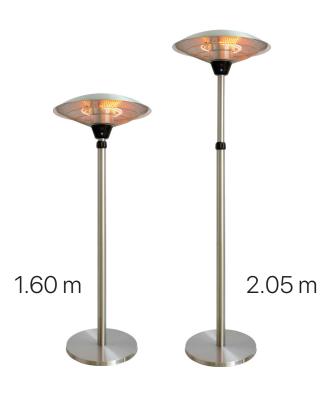

## **PH-21**

Enjoy the outdoors at any time of the year!

Perfect for terraces or gardens! Adjustable height!

#### **Technical specifications**

| Model | Outputs (W)   | Volts (V) | Dimensions (mm)    | Weight (Kg) |
|-------|---------------|-----------|--------------------|-------------|
| PH-21 | 900-1200-2100 | 220-240   | 2050x <b>ø</b> 585 | 13.7        |